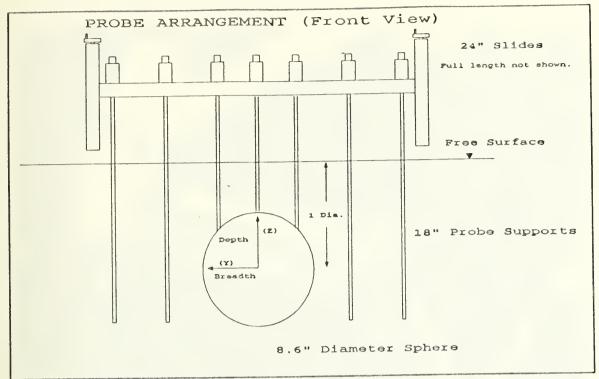

was conducted with two objectives in mind. The first was to investigate the effectiveness of mapping the flow field in the far field wake using hot film probes in a towing tank. The second was to study the effect of the free surface in the development of a turbulent wake.

Data were collected at the U.S. Naval Academy's (USNA) Hydromechanics

Laboratory and also MIT's Ship Model Towing Tank. Comparing the results between
these two facilities will demonstrate how the unique characteristics of each facility
influence the method of data collection and processing.

### 2.1 Equipment Setup

The equipment arrangement used to measure the wake profiles is shown in figures 2.1, 2.2, and 2.3. Photos of the setup are shown in figures 2.4, 2.5, and 2.6.



Figure 2.1 Experimental setup, side view.





Figure 2.2 Experimental setup, front view.



Figure 2.3 Experimental setup, top view.





Figure 2.4 Top view of sphere and probes at USNA.





Figure 2.5 Anemometer and probe setup at USNA.



Figure 2.6 Underwater view of probes and sphere.

D M

The wake behind a sphere at constant velocity in a homogenous fluid is symmetric about the centerline. This symmetry was used to check the reliability of measurements obtained using hot film probes. The model was a standard 10 pin bowling ball. This sphere is smooth, manufactured to close tolerances and easily purchased. It's size of 8.6" in diameter allowed measurements to be taken at a Froude number below 0.2 and a Reynolds number above 10<sup>4</sup> (based on the diameter of the sphere) within the speed range of the towing tank. Thus, t